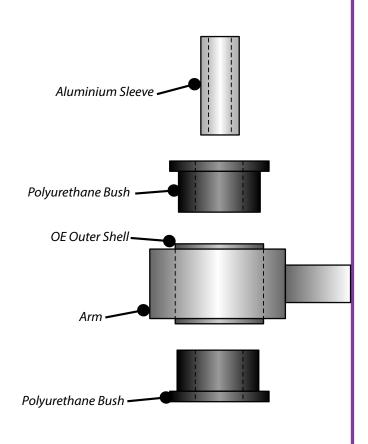

# **Fitting Instructions:**

- 1. Remove the original bush from the arm, but retain the outer shell.
- 2. Remember to clean away any dirt and corrosion.
- 3. Apply some of the powerflex grease to the bushes and push them in where the original bushes were. See figure 1.
- 4. Apply some of the powerflex grease to the bore of the bush and insert the sleeve so that it sits flush.
- 5. Re-fit arm to the vehicle and tension all hardware to manufacturers recommended torque settings.